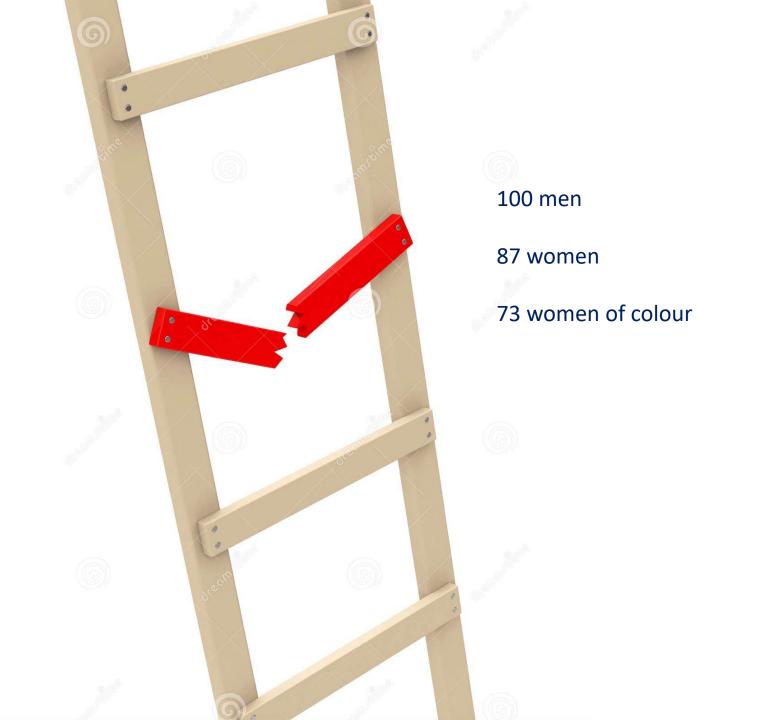

# Aly King-Smith

Clearworks

Who fits in?
Aly King-Smith

Diversity
Inclusion
Equity
Equality

### This is not soft and fluffy.

Organizations with inclusive cultures embrace differences build high-performing teams of employees who are engaged with their work and invested in the organization's success.